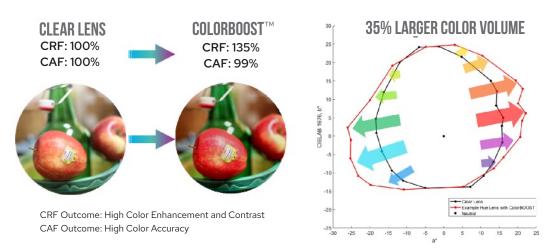

# HIGHER COLOR RESOLUTION FACTOR MEANS SUPERIOR LENS PERFORMANCE FOR SPORTS, ACTIVITIES, SAFETY, AND OVERALL ENJOYMENT!

The Color Resolution Factor (CRF) quantifies distinct color transmissions, with higher CRF indicating superior lens performance. COLORBOOST™ boasts the highest CRF in the industry. Additionally, COLORBOOST™ Lenses maintain a 99% Color Accuracy Factor (CAF), preserving natural hues and depth perception for a more comfortable experience.