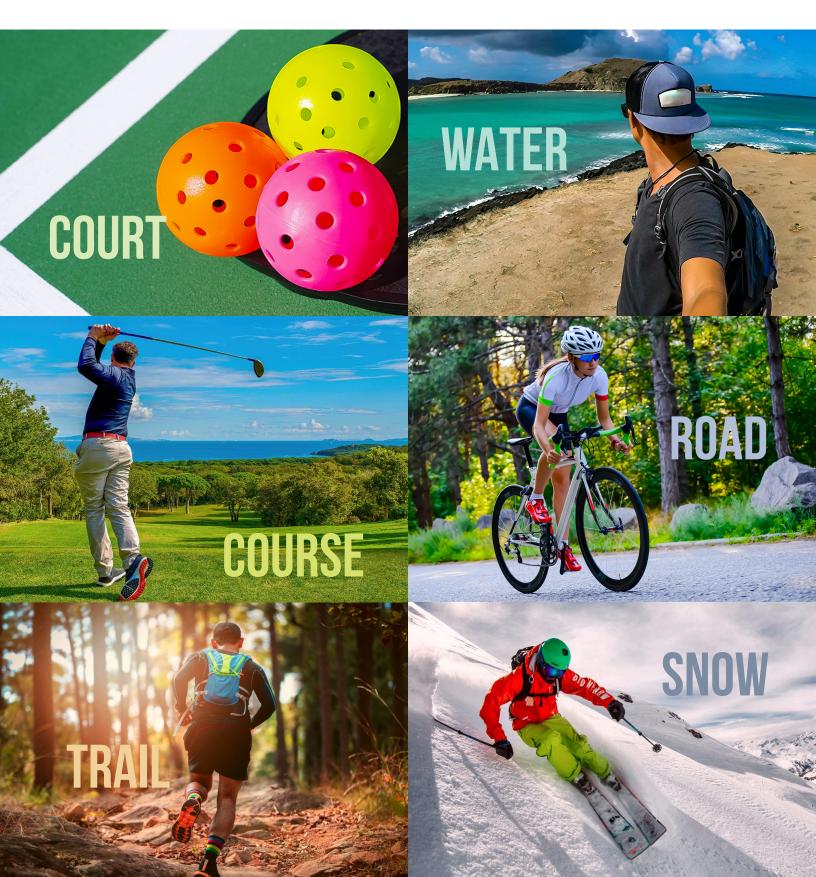

# COLORBOOST™ OFFERS A RANGE DESIGNED TO SUIT ALL PATIENT'S PREFERENCES AND ACTIVITIES:

- Prioritizing performance, safety, or enjoyment.
- Are they active in pickleball, golf, fishing, hiking, prioritize driving safety, or spend time gaming? There's a COLORBOOST™ lens to impress them.
- Explore our Lens Recommendation Tool for personalized suggestion.